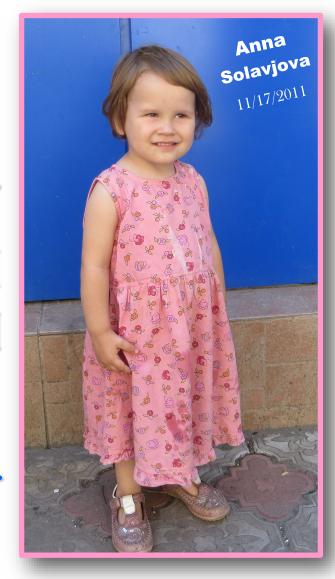

## Will You Sponsor Mg?

Meet 3 1/2 year old Anna. She arrived at the Orphanage with her sister, Julya, who is 8 years old. Their mother dropped them off at the hospital and left. When contacted by the staff, she told them she was busy and would return for them soon. The girls were at the hospital for three months and she never came for a visit. The police were notified and the documents were prepared for depriving her of her parental rights. Their father is currently in prison but is due to be released in a few months. It is unknown at this time if their father is fit to care for them his parental rights have not yet been denied.