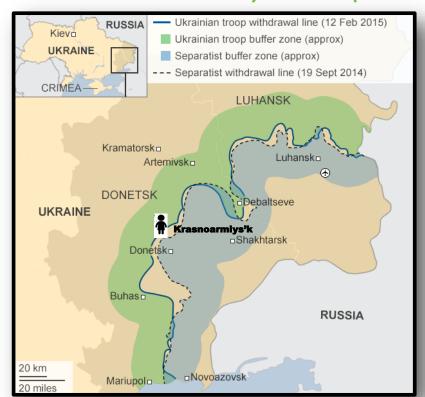

## Current Affairs

Russia-backed separatists continue to control areas in the Donetsk and Luhansk Oblasts. Despite the signing of a ceasefire agreement by representatives of Ukraine, Russia and the OSCE, violent clashes between combined Russian separatist forces and Ukrainian forces continue in parts of the eastern regions of Donetsk and Luhansk, resulting in thousands

of injuries and deaths.

The ceasefire agreement established a de facto dividing line between Ukrainian governmentcontrolled and separatist-held areas of Ukraine.

#### The Awakening Orphanage is in Krasnoarmiys'k - See Map Below

If you know of someone who would like to sponsor a child or perhaps could help with increasing gas prices, please feel free to give us a call at 360.509.7849 or have them contact us at pamelamostofi@yahoo.com.